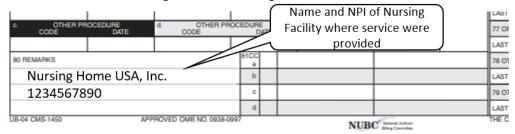

When billing Ventilator Dependent and Weaning claims, the hospice provider is required to include the Name and NPI of the nursing facility in which the services were delivered in Box 80 (Remark code). In addition, when billing for Ventilator and/or Ventilator Weaning services, the diagnosis code **Z99.11** must be included.